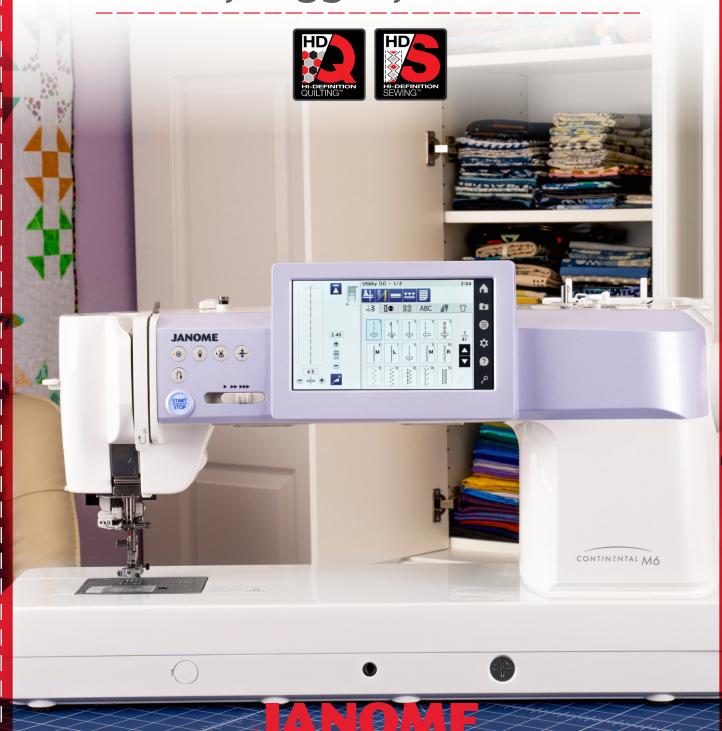

# CONTINENTAL M6

Robust, Rugged, and Reliable

**Enhanced Superior Needle Threader** 

**Tapering Function** 

7" Color LCD Touchscreen

**Ruler Quilting Function** 

AcuFeed™ Flex Plus Fabric Feeding System

### Hi-Definition Quilting

- AcuFeed™ Flex Plus Lavered Fabric Feeding System (Optional Accessory)
- Professional HP needle plate, HP and HP2 feet (Optional Accessory)
- Streamlined profile for broader sewing field view
- Stitch tapering function
- · Rulerwork mode
- · Automatic presser foot lift
- · QuiltBlockAdvisor
- Variable zig zag for free motion quilting
- 17.81" All metal seamless flatbed

## **Hi-Definition Sewing**

- 400 built-in stitches up to 9mm wide, including 5 alphabets
- · Maximum sewing speed: 1,300 SPM
- Superior Needle Threader 2
- 12 Sensor buttonholes, 1 Automatic
- Snap-on presser feet
- 7-piece feed dog
- Sewing applications onscreen support

# Technology & Engineering

- · Auto tension system
- · Auto-Power Off timer
- · Automatic one-touch needle plate conversion
- USB port
- · Stitch Composer stitch creation software
- · Optical bobbin monitoring system
- 7" Color LCD Touchscreen

## Features & Accessories

- Full intensity lighting system with 9 white LED lamps in 4 locations
- Top loading full rotary hook bobbin system
- Memorized needle up/down
- Direct touch sewing adjust for Direct select stitch chart
- Start/Stop button
- · Speed control slider
- Locking stitch button
- · Automatic thread cutter
- Twin needle setting
- Advanced plate markings
- · Auto-declutch bobbin winder
- · Independent bobbin winding motor
- · Upstanding Dual thread stand (vertical delivery)
- Maximum stitch width: 9mm
- Maximum stitch length: 5mm
- Buttonhole foot with stabilizer plate for thick fabric
- 13.7" to the right of the needle from left needle position
- Easy reverse button