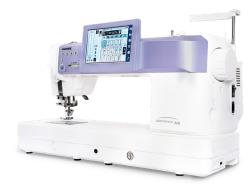

# CONTINENTAL M6

Robust, Rugged, and Reliable

**Enhanced Superior Needle Threader** 

**Tapering Function** 

7" Color LCD Touchscreen

**Ruler Quilting Function** 

AcuFeed™ Flex Plus Fabric Feeding System