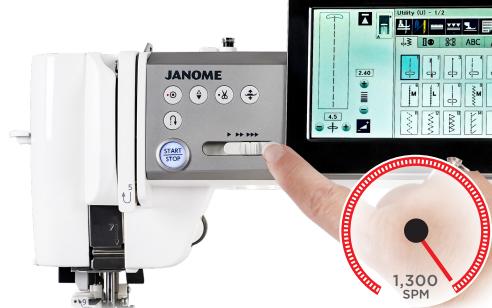

## 1,300 SPM, Intelli-Feed™ and Acufeed™ Flex Plus ACCURACY

# POWER

CONTROL 1,300 SPM and Acufe Technology driven on-board help apps ACCU

# Meeting Your Need for Speed and Strength

Another industry first, the Continental M8 is the fastest top loading home sewing machine available. With the adoption of a DC brushless motor, you will be able to enjoy 1,300 stitches per minute without having to give up on strength or stability. Add in the full metal frame and Janome's high standards for vibration suppression and you can be assured of a pleasurable, smooth and high-performance sewing experience.