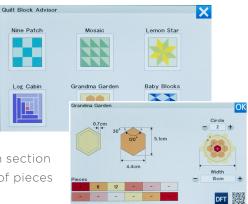

# Doing the Math for You

Not sure how to cut your log cabin strips for a 10" block? Let our Quilt Block Advisor do the work for you. Input the number of rows/size of work for traditional quilt patterns like Nine Patch, Log Cabin, Baby Blocks and more. The Quilt Block

Advisor will help you break down each section and provide you with the cutting size of pieces including seam allowance.

"The new A.S.R.™ on the Continental M8 is a total quilting

game-changer! When combined with the truly spacious and brilliantly lit throat space, free motion quilting even large quilts is easy, fun, and stressfree because of the professional results you can achieve! The CM8 has many fantastic built-in features and comes with tons of presser feet and accessories.