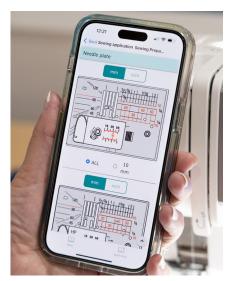

No screws or tools necessary! Simply push the on-screen button to release the plate and set a new one in place. The M8 will automatically retract the new plate into position using a patented magnetic system. The M8 comes with three standard needle plates: zigzag, straight stitch and the Professional Grade HP plate.