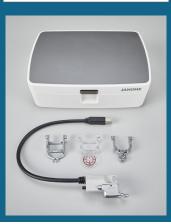

# A.S.R.<sup>™</sup> (Accurate Stitch Regulator)

Every quilter knows that precision is the key to Hi-Definition results. With Janome's own A.S.R.<sup>™</sup> (Accurate Stitch Regulator), you can be confident that your quilting stitches are consistently perfect. Set the sensitivity of the sensor to read any fabric color or texture with ease. The four included feet attachments allow you to quilt your way - Closed Toe, Open Toe, Clearview, and Ruler Work.