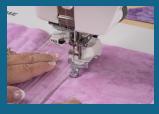

# A.S.R.<sup>™</sup> (Accurate Stitch Regulator)

Every quilter knows that precision is the key to Hi-Definition results. With Janome's own A.S.R.<sup>™</sup> (Accurate Stitch Regulator), you can be confident that your quilting stitches are consistently perfect. Set the sensitivity of the sensor to read any fabric color or texture with ease. The four included feet attachments allow you to quilt your way - Closed Toe, Open Toe, Clearview, and Ruler Work.