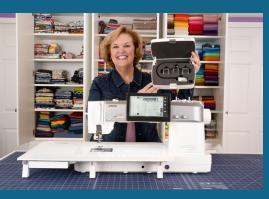

ons...Expanded

The built-in Sewing Applications mode has always been a great time-saver for automatically setting up the machine and

recommending the right foot for the application you're about to start. The M8 takes this to the next level. We've added additional functions like inserting a zipper into a small bag, Heirloom techniques, and settings for optional accessories like the Ultra Glide foot.

# Doing the Math for You

Not sure how to cut your log cabin strips for a 10" block? Let our Quilt Block Advisor do the work for you. Input the number of rows/size of work for traditional quilt patterns like Nine Patch, Log Cabin, Baby Blocks and more. The Quilt Block

Advisor will help you break down each section and provide you with the cutting size of pieces including seam allowance.







"The new A.S.R.™ on the Continental M8 is a total quilting



game-changer! When combined with the truly spacious and brilliantly lit throat space, free motion quilting even large quilts is easy, fun, and stressfree because of the professional results you can achieve! The CM8 has many fantastic built-in features and comes with tons of presser feet and accessories.



Sewists of all skill levels will have everything at their fingertips

to create whatever they can imagine. Janome has once again set the industry standard for creating the most user-friendly and reliable sewing machine in the world!"



-Kimberly Einmo Janome National Spokesperson

| Product        |
|----------------|
| Specifications |

Number of Built-in Stitches

Work Space to right of needle

Foot Pressure Adjustment

*