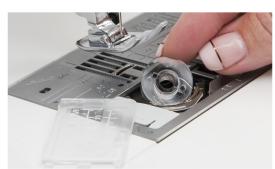

#### Independent Bobbin Winding Motor

With an independent bobbin motor, there is no need to stop your sewing. Set up your bobbin, push the Bobbin Winding button and keep sewing your seams while the machine simultaneously winds your <u>bobbin.</u>