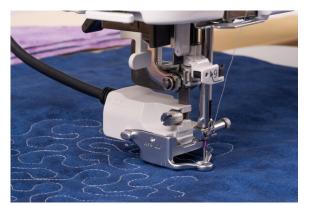

#### AcuFeed<sup>™</sup> Flex Plus

17.75" 17.75"

JANOME

 $( \mathbf{h} )$ 

START

3.15"

151-1-1

7.75"

۵ 🖨 کې 🗧

5.51

AcuFeed<sup>™</sup> Flex Plus is an integrated system that perfectly guides your fabric from the top and the bottom. Ideal for quilts, plaids, and any sewing that requires precise control