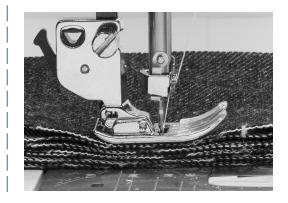

# A.S.R.<sup>™</sup> (Accurate Stitch Regulator)

Every quilter knows that precision is the key to Hi-Definition results. With Janome's own A.S.R.<sup>™</sup> (Accurate Stitch Regulator), you can be confident that your quilting stitches are consistently perfect. Set the sensitivity of the sensor to read any fabric color or texture with ease. The four included feet attachments allow you to quilt your way - Closed Toe, Open Toe, Clearview, and Ruler Work.