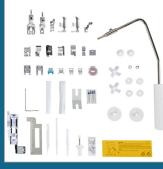

#### Stitches, Feet & Extras

•

\$

▲ ▼

The M8 has an extensive and generous package of all the necessities. Choose from 400 stitches including 52 hand-style stitches. Choose from various included standard feet, plus add additional sewing accessories to expand your creative abilities. The Extra-Wide table, with a built-in accessory storage drawer, gives support for free motion quilting and other large projects.

# Accessories

a'll have the tools you ed to tackle any project h the M8's included essories. You'll find entials like the Zipper Blind Hem feet, but other great addition is three types of Free tion Quilting feet. ere is an accessory included and the ra-wide table's built-in cessory drawer can also used for storage so a'll never misplace your again!