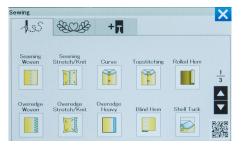

# Your Favorite Sewing Applications...Expanded

The built-in Sewing Applications mode has always been a great time-saver for automatically setting up the machine and

recommending the right foot for the application you're about to start. The M8 takes this to the next level. We've added additional functions like inserting a zipper into a small bag, Heirloom techniques, and settings for optional accessories like the Ultra Glide foot.