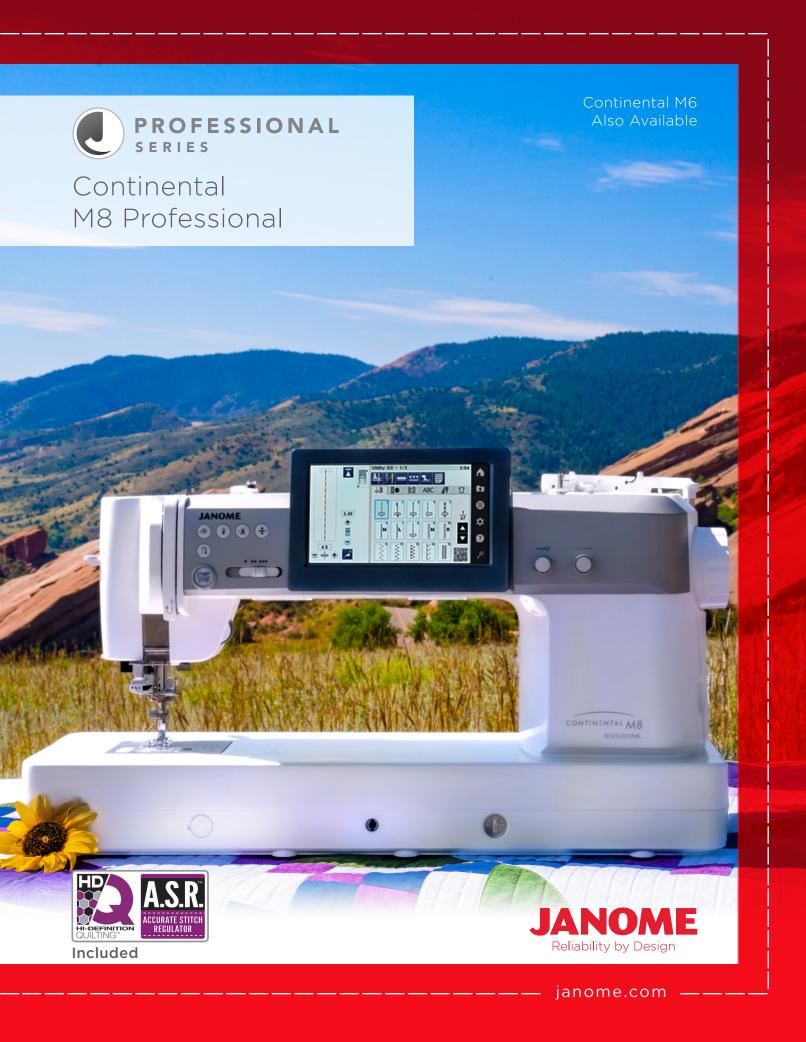

Ample Work Area

More room for larger projects. The M8 provides an industry leading 13.5" to the right of the needle and 17.81" of total work area. The needle area is sleek and trim so you can easily see as you work. Add the extra wide extension table, 26.77" x 15.75", and you have even more workspace.

#### Extra Large Seamless Flatbed Workspace

The seamless, heavy-duty, powder-coated, all metal flatbed offers an uninterrupted, large sewing area with 13.5" (343mm) to the right of the needle. With a 5.51" (140mm) workspace height, you'll complete any sewing project with ease.